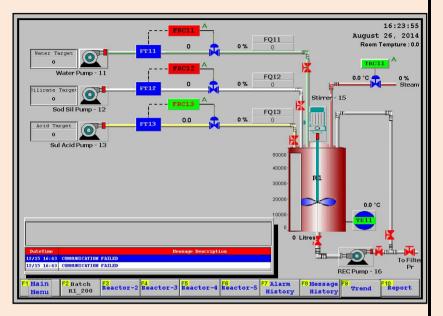

## **CONTROL SYSTEM INTEGRATOR**

- SCADA & PLC Programming
- Loop Designing & Execution
- > Solution provider for Automation
- Heat Treatment Furnace Profile Control
- > Development for Control System of Imported Machine
- ➤ Highly Scalable & Flexible, User Object Library
- > Batch / Trend Report Provision
- Event Recording System
- Design & Commissioned Control System from24 I/O up to 1800 I/O.

## **HEAT TREATMENT FURNACE AUTOMATION**

- Can be used for electrical/oil fired HT furnaces.
- Single point/multi point control.
- Safety for fan operation & cover open.
- Graphics with furnace codification.
- Graph for history & HT cycle.
- Report for Historical parameters & batch
- Selection for historical data base access
  - 1. All Data,
  - 2. Last min/hour/day/month
  - 3. Data base between the specified period
- MS excel export for batch report & historical report.
- Communication: 1. Serial Communication
  - 2. Ethernet