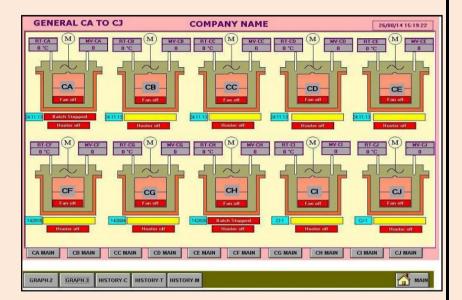

## **HEAT TREATMENT FURNACE AUTOMATION**

- Can be used for electrical/oil fired HT furnaces.
- Single point/multi point control.
- Safety for fan operation & cover open.
- Graphics with furnace codification.
- Graph for history & HT cycle.
- Report for Historical parameters & batch
- Selection for historical data base access
  - 1. All Data,
  - 2. Last min/hour/day/month
  - 3. Data base between the specified period
- MS excel export for batch report & historical report.
- Communication: 1. Serial Communication
  - 2. Ethernet

## **ENERGY MONITORING SYSTEM**

- Monitoring parameters like KVA, KW, V, A, PF
- Updation time less than 1 min.
- Display of on line data on graphics/ SLD
- Historical data can be viewed on report & in trend format
- Selection for historical data base access
- Facility to transfer data in Excel format
- Availability of reports: 1. Daily report,
  - 2. Monthly report
- > Scan time can be set from 1min to 10 min
- All data: Last min/hour/day/month
  - Data base between specified period