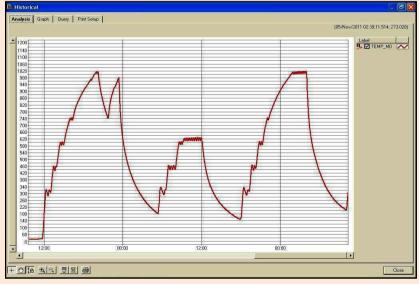

## **HEAT TREATMENT FURNACE AUTOMATION**

- Can be used for electrical/oil fired HT furnaces.
- Single point/multi point control.
- Safety for fan operation & cover open.
- Graphics with furnace codification.
- Graph for history & HT cycle.
- Report for Historical parameters & batch
- Selection for historical data base access
  - 1. All Data,
  - 2. Last min/hour/day/month
  - 3. Data base between the specified period
- MS excel export for batch report & historical report.
- Communication: 1. Serial Communication
  - 2. Ethernet

## **ENERGY MONITORING SYSTEM**

- Monitoring parameters like KVA, KW, V, A, PF
- Updation time less than 1 min.
- Display of on line data on graphics/ SLD
- Historical data can be viewed on report & in trend format
- Selection for historical data base access
- Facility to transfer data in Excel format
- Availability of reports: 1. Daily report,
  - 2. Monthly report
- > Scan time can be set from 1min to 10 min
- All data: Last min/hour/day/month
  - Data base between specified period