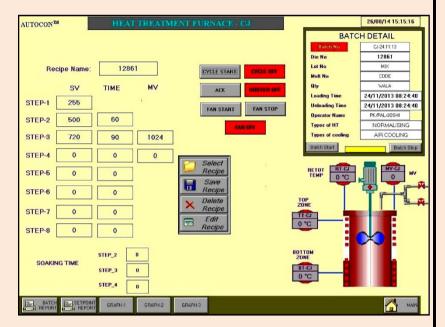

## **HEAT TREATMENT FURNACE AUTOMATION**

- Can be used for electrical/oil fired HT furnaces.
- Single point/multi point control.
- Safety for fan operation & cover open.
- Graphics with furnace codification.
- Graph for history & HT cycle.
- Report for Historical parameters & batch
- Selection for historical data base access
  - 1. All Data,
  - 2. Last min/hour/day/month
  - 3. Data base between the specified period
- MS excel export for batch report & historical report.
- Communication: 1. Serial Communication
  - 2. Ethernet