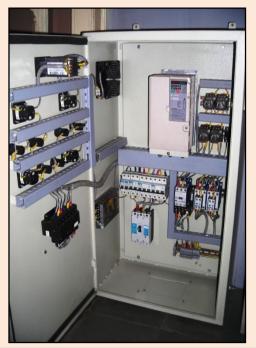

## **PANEL MANUFACTURER**

- All type of Instrument Panels like,
  - Control Panel with discrete controllers
  - MIMIC Panel
- All type of VFD Panels like.
  - VFD Panels with Bypass Facility.
  - VFD Panels without Bypass Facility.
- All type of Electrical Panels like,
  - MCC Panels
  - PCC Panels
  - Indoor & Outdoor Panels
  - Junction Boxes