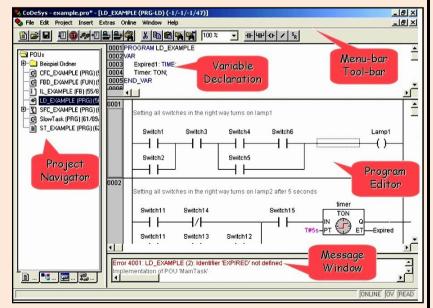

## **CONTROL SYSTEM INTEGRATOR**

- SCADA & PLC Programming
- Loop Designing & Execution
- > Solution provider for Automation
- Heat Treatment Furnace Profile Control
- > Development for Control System of Imported Machine
- ➤ Highly Scalable & Flexible, User Object Library
- > Batch / Trend Report Provision
- Event Recording System
- Design & Commissioned Control System from24 I/O up to 1800 I/O.