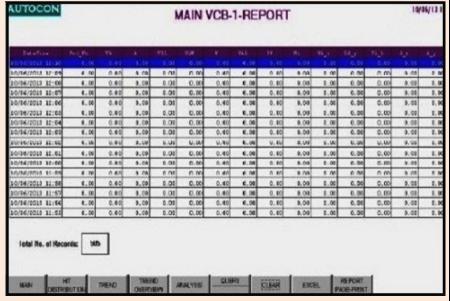

## **HEAT TREATMENT FURNACE AUTOMATION**

- Can be used for electrical/oil fired HT furnaces.
- Single point/multi point control.
- Safety for fan operation & cover open.
- Graphics with furnace codification.
- Graph for history & HT cycle.
- Report for Historical parameters & batch
- Selection for historical data base access
  - 1. All Data,
  - 2. Last min/hour/day/month
  - 3. Data base between the specified period
- MS excel export for batch report & historical report.
- Communication: 1. Serial Communication
  - 2. Ethernet