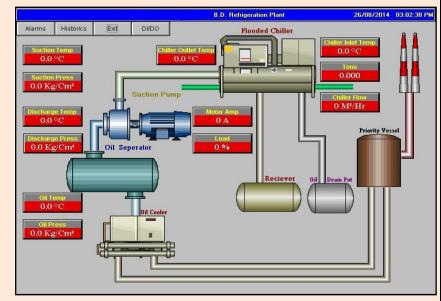

## **CONTROL SYSTEM INTEGRATOR**

- SCADA & PLC Programming
- Loop Designing & Execution
- > Solution provider for Automation
- Heat Treatment Furnace Profile Control
- > Development for Control System of Imported Machine
- ➤ Highly Scalable & Flexible, User Object Library
- > Batch / Trend Report Provision
- Event Recording System
- Design & Commissioned Control System from24 I/O up to 1800 I/O.

## **HEAT TREATMENT FURNACE AUTOMATION**

- Can be used for electrical/oil fired HT furnaces.
- Single point/multi point control.
- Safety for fan operation & cover open.
- Graphics with furnace codification.
- Graph for history & HT cycle.
- Report for Historical parameters & batch
- Selection for historical data base access
  - 1. All Data,
  - 2. Last min/hour/day/month
  - 3. Data base between the specified period
- MS excel export for batch report & historical report.
- Communication: 1. Serial Communication
  - 2. Ethernet