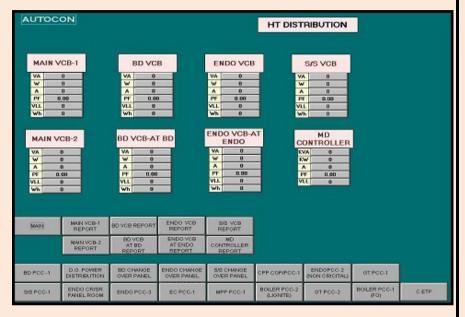

## **HEAT TREATMENT FURNACE AUTOMATION**

- Can be used for electrical/oil fired HT furnaces.
- Single point/multi point control.
- Safety for fan operation & cover open.
- Graphics with furnace codification.
- Graph for history & HT cycle.
- Report for Historical parameters & batch
- Selection for historical data base access
  - 1. All Data,
  - 2. Last min/hour/day/month
  - 3. Data base between the specified period
- MS excel export for batch report & historical report.
- Communication: 1. Serial Communication
  - 2. Ethernet